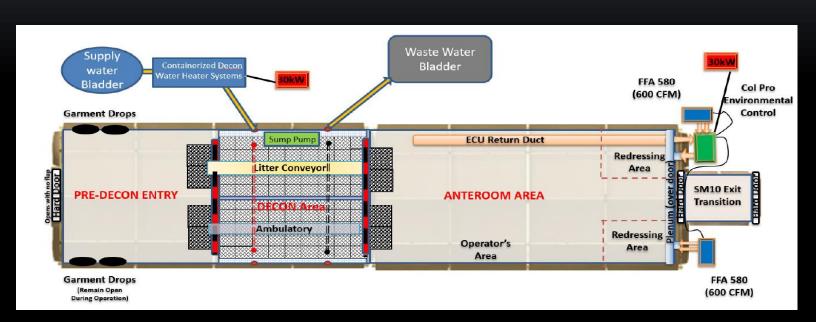

#### Staging Area, DECON & Anteroom

- "Single Skin" Chem Bio resistant barrier
- Improved throughput using filtered force air flow and specialized flooring
- Compatible with Col Pro or standalone
- Shelter sleeve drop for quick removal of contaminated garments from interior

### **Integrated**

- Containment berm integral to floor
- Electrical & Hoses housed in vertical/horizontal raceways
- Coiled sprayers for mixed solution & rinse and overhead spray bars
- Specially designed floor risers allow flow to sump pump & reduce slippage

### **Litter Conveyor**

- UTS MP&P provides smooth processing for Non-Ambulatory Patients
- Secure locking, adjustable legs and leveling indicator
- Anodized aluminum rollers, nylon rod with stainless steel axle nuts-RUST FREE

## **Waste Sump Pump**

- Robust run dry sump powered by container
- Suction head reduces required space in shelter through one of four entry sleeves
- Ships securely inside container along with all hoses and associated equipment