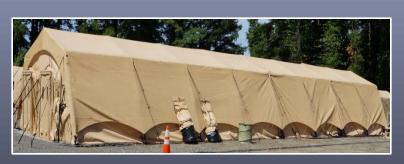

# CBRN Mass Personnel & Patient (MP&P) Decontamination (DECON)

#### Staging Area, DECON & Anteroom

- "Single Skin" Chem Bio resistant barrier
- Improved throughput using filtered force air flow and specialized flooring
- Compatible with Col Pro or standalone
- Shelter sleeve drop for quick removal of contaminated garments from interior