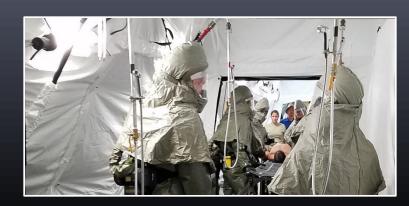

# CBRN Mass Personnel & Patient (MP&P) Decontamination (DECON)

#### Staging Area, DECON & Anteroom

- "Single Skin" Chem Bio resistant barrier
- Improved throughput using filtered force air flow and specialized flooring
- Compatible with Col Pro or standalone
- Shelter sleeve drop for quick removal of contaminated garments from interior