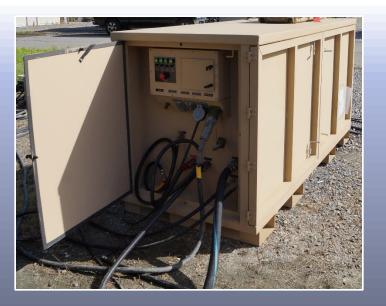

#### **DECON Water Heater**

- UTS MP&P includes containerized dual on-demand diesel water heaters
- Allows for water to be drawn from:
  - Self contained 3,000 gallon tank
  - Pressurized feed from fire hydrant
  - Open source through inlet strainer
- Variable solution injection system