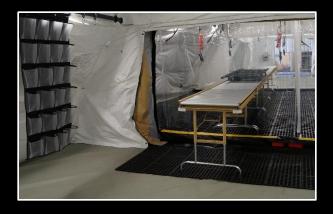

### **Integrated**

- Containment berm integral to floor
- Electrical & Hoses housed in vertical/horizontal raceways
- Coiled sprayers for mixed solution & rinse and overhead spray bars
- Specially designed floor risers allow flow to sump pump & reduce slippage

### **Litter Conveyor**

- UTS MP&P provides smooth processing for Non-Ambulatory Patients
- Secure locking, adjustable legs and leveling indicator
- Anodized aluminum rollers, nylon rod with stainless steel axle nuts-RUST FREE