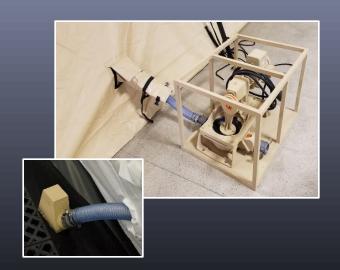

## **Waste Sump Pump**

- Robust run dry sump powered by container
- Suction head reduces required space in shelter through one of four entry sleeves
- Ships securely inside container along with all hoses and associated equipment